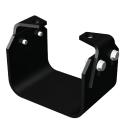

-----------------|---------------|--------|----------------|--------|--------|--------|
| ROL 9 FLAT IRONS                    | Working width | 2,30 m | 2,90 m         | 3,20 m | 3,45 m | 3,70 m |
| Ø400 mm, 8 flats                    | Weight        | 285 kg | 310 kg         | 340 kg | 355 kg | 400 kg |

## Optíons available:

- Discs thickness 6 mm
- Square bearing 40 mm protection shell
- · Square bearing 40 mm reinforced protection shell
- · Middle disc with screw adjustment instead of the tine
- Automatic hitch n°2
- Ploughing discs Ø450 mm

# **DISC, TINE AND BEARING**



## Disc Ø610

 Mounted of square shaft 40 mm • Thickness available: 5 or 6 mm



- Square bearing of 40 mm
- Cast iron lids and bearing housings
- Steel sheath
  - Tapered roller bearings

## Standard protection





**Reinforced protection** 

# ROLLER ROL 9



FLAT IRONS

Ø400 mm, 9 flats Flanged ball bearing Ø30 mm

- Dry and hilly land
- Silt and sand
- Agressive flat irons
- Weight: 80 kg/m

# **ACCESSORIES**



-- PLOUGHING DISC Ø450

To avoid any trace of the last disc after the roller passage and to get most perfect surface.



-- MIDDLE DISC INSTEAD OF THE TINE

To work on the middle part and without blocking when encountering plants.

## Devices with INDEPENDENT DISCS

SKYRON fixed independent disc harrow SKYRON folding independent disc harrow SKYRON self-supporting independent disc harrow



## Devices with DISCS X

ORBYS self-supporting X combining sprayer ZÉNITH RGH self-supporting X combining sprayer ZÉNITH RZH self-supporting X combining sprayer ZÉNITH RJH self-supporting X combining s