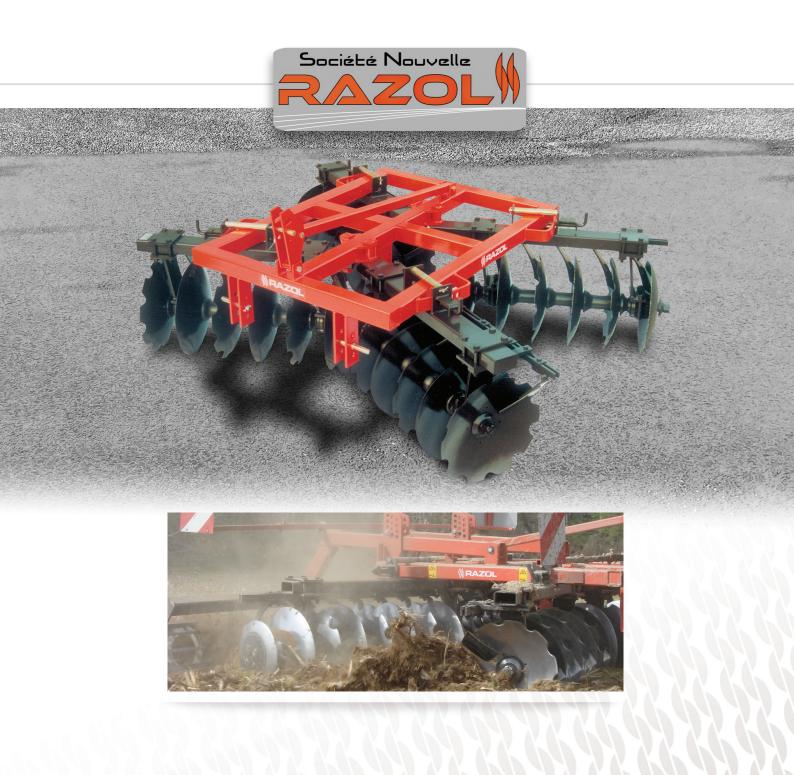

# **TXL** Mounted X sprayer

www.razol.fr

| TXL 200 mm/610-5 mm                  |                           |                    |                    | 28 discs     | 32 discs           |
|--------------------------------------|---------------------------|--------------------|--------------------|--------------|--------------------|
| Working width                        |                           |                    |                    | 2,95 m       | 3,35 m             |
| Power                                |                           |                    |                    | 80 to 110 cv | 90 to 120 cv       |
| Number of bearings                   |                           |                    |                    | 8            | 8                  |
| Weight                               |                           |                    |                    | 1 225 kg     | 1 345 kg           |
|                                      |                           |                    |                    |              |                    |
| TXL 230 mm/610-5 mm                  | 16 discs                  | 20 discs           | 24 discs           |              | 28 discs           |
| TXL 230 mm/610-5 mm<br>Working width | <b>16 discs</b><br>1,95 m | 20 discs<br>2,40 m | 24 discs<br>2,80 m |              | 28 discs<br>3,20 m |
|                                      |                           |                    |                    |              |                    |
| Working width                        | 1,95 m                    | 2,40 m             | 2,80 m             |              | 3,20 m             |

### Devices with SUPPORTED DISCS

VITICROP mounted X sprayer VINIDISC mounted disc harrow TXL mounted X sprayer TRW heavy-duty mounted reversible sprayer CCW - CCU mounted reversible sprayer