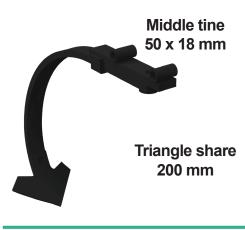

# **ACCESSORIES**

-- PLOUGHING DISC Ø450

To avoid any trace of the last disc after the roller passage and to get most perfect surface.

-- MIDDLE DISC INSTEAD OF THE TINE

To work on the middle part and without blocking when encountering plants.