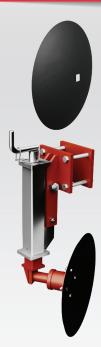

# **TXL** Mounted X sprayer

www.razol.fr

| TXL 200 mm/610-5 mm                  |                           |                    |                    | 28 discs     | 32 discs           |
|--------------------------------------|---------------------------|--------------------|--------------------|--------------|--------------------|
| Working width                        |                           |                    |                    | 2,95 m       | 3,35 m             |
| Power                                |                           |                    |                    | 80 to 110 cv | 90 to 120 cv       |
| Number of bearings                   |                           |                    |                    | 8            | 8                  |
| Weight                               |                           |                    |                    | 1 225 kg     | 1 345 kg           |
|                                      |                           |                    |                    |              |                    |
| TXL 230 mm/610-5 mm                  | 16 discs                  | 20 discs           | 24 discs           |              | 28 discs           |
| TXL 230 mm/610-5 mm<br>Working width | <b>16 discs</b><br>1,95 m | 20 discs<br>2,40 m | 24 discs<br>2,80 m |              | 28 discs<br>3,20 m |
|                                      |                           |                    |                    |              |                    |
| Working width                        | 1,95 m                    | 2,40 m             | 2,80 m             |              | 3,20 m             |