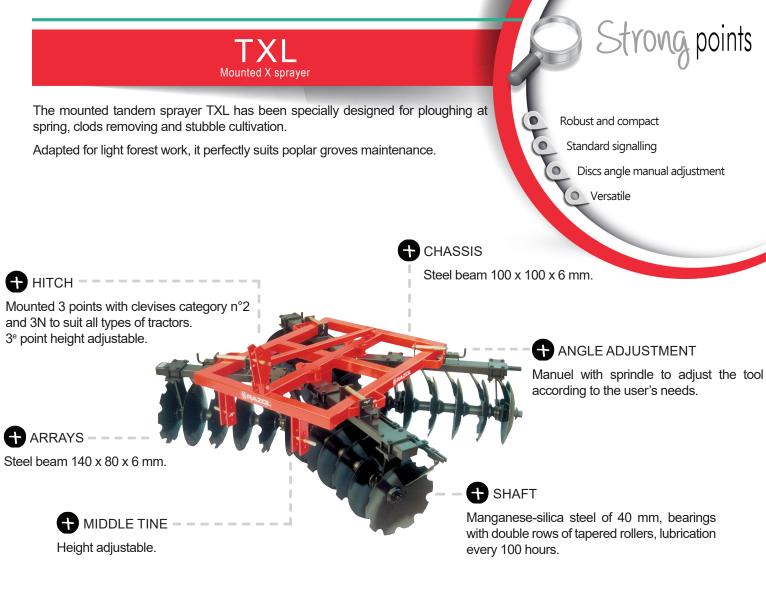

# **TXL** Mounted X sprayer

www.razol.fr

| TXL 200 mm/610-5 mm                  |                           |                    |                    | 28 discs     | 32 discs           |
|--------------------------------------|---------------------------|--------------------|--------------------|--------------|--------------------|
| Working width                        |                           |                    |                    | 2,95 m       | 3,35 m             |
| Power                                |                           |                    |                    | 80 to 110 cv | 90 to 120 cv       |
| Number of bearings                   |                           |                    |                    | 8            | 8                  |
| Weight                               |                           |                    |                    | 1 225 kg     | 1 345 kg           |
|                                      |                           |                    |                    |              |                    |
| TXL 230 mm/610-5 mm                  | 16 discs                  | 20 discs           | 24 discs           |              | 28 discs           |
| TXL 230 mm/610-5 mm<br>Working width | <b>16 discs</b><br>1,95 m | 20 discs<br>2,40 m | 24 discs<br>2,80 m |              | 28 discs<br>3,20 m |
|                                      |                           |                    |                    |              |                    |
| Working width                        | 1,95 m                    | 2,40 m             | 2,80 m             |              | 3,20 m             |

### Devices with SUPPORTED DISCS

VITICROP mounted X sprayer VINIDISC mounted disc harrow TXL mounted X sprayer TRW heavy-duty mounted reversible sprayer CCW - CCU mounted reversible sprayer