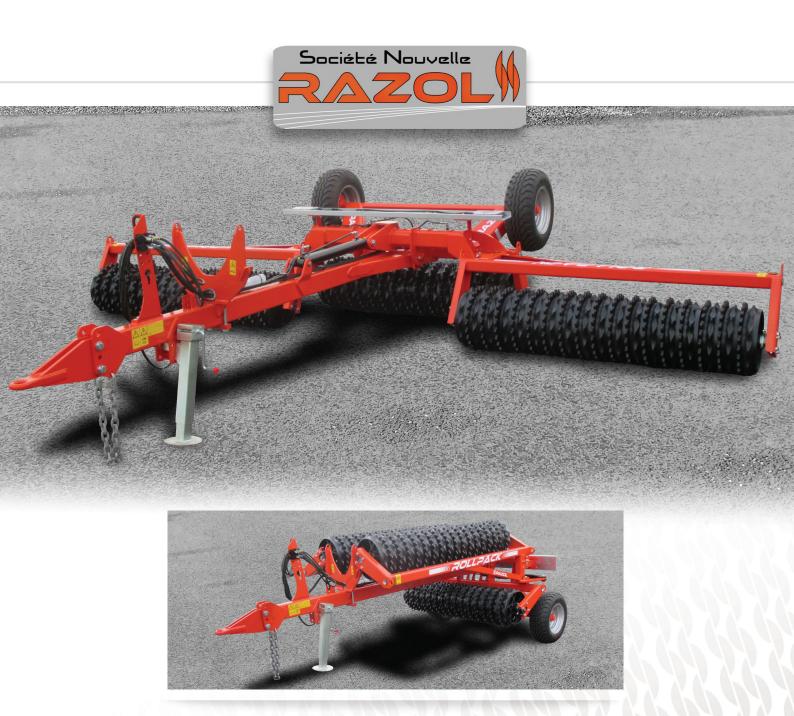

# **ROLLPACK** Self-supporting cast iron roller

www.razol.fr

The heavy self-supporting roller ROLLPACK has been designed for tamping, crumbling and soil levelling. It is especially made to improve soil-seed contact after sowing or soil-root after a frost, to avoid evaporation and erosion, to crumble soil after plowing or between two seedbed preparations.

Safe. The lifters stay in place in the cradle thanks to an anchor.

-- TRANSPORT MODE

| ROLLPACK                     |               |              |              |               |               |
|------------------------------|---------------|--------------|--------------|---------------|---------------|
|                              | Working width | 5,25 m       | 6,25 m       | 7,25 m        | 8,25 m        |
|                              | Power         | 80 to 100 cv | 90 to 110 cv | 100 to 130 cv | 120 to 150 cv |
| Roller                       |               |              |              |               |               |
| CAMBRIDGE Ø520 mm            | Weight        | 2 650 kg     | 3 050 kg     | 3 500 kg      | 3 800 kg      |
| CORRUGATED-CAMBRIDGE Ø520 mm | Weight        | 2 500 kg     | 2 900 kg     | 3 300 kg      | 3 600 kg      |
| CROSSKILL Ø550 mm            | Weight        | 2 650 kg     | 3 000 kg     | 3 500 kg      | 3 800 kg      |
| CORRUGATED Ø500 mm           | Weight        | 2 550 kg     | 2 850 kg     | 3 300 kg      | 3 650 kg      |