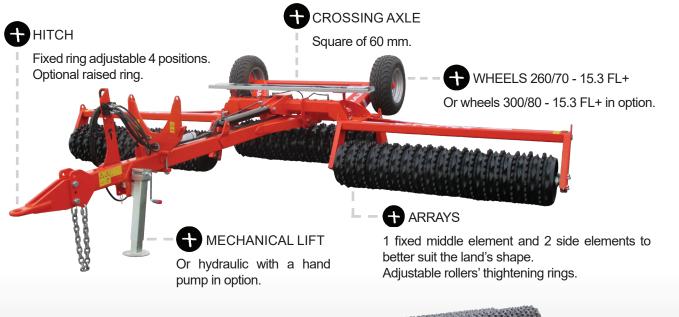

### ROLLER

CROSSING AXLE Ø70 mm

Ensuring optimum sturdiness and rolling quality.

Roller mounted on self-aligning triple sealed bearing Ø45 mm.

The type of cast iron chosen for the roller doesn't impact its assembly process.

### SPRINGFLEX SYSTEM

The SPRINGFLEX system ensures rolling following the land's shape in all levelling situation while equally dividing the weight between the elements thanks to its connecting springs.