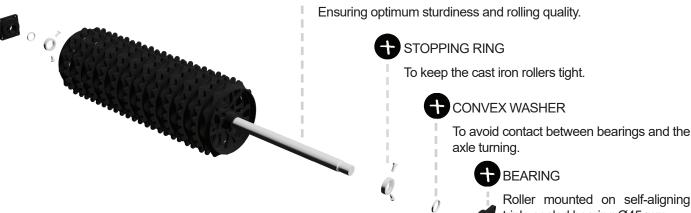

### ROLLER

CROSSING AXLE Ø70 mm

Ensuring optimum sturdiness and rolling quality.

Roller mounted on self-aligning triple sealed bearing Ø45 mm.

The type of cast iron chosen for the roller doesn't impact its assembly process.

## CAST IRON ROLLERS

### CAMBRIDGE Ø520 mm LIFETIME WARRANTY

Its agressive shape can make effective soil crumbling during seedbed preparation. With a weight of more than 500 kg per meter, it offers excellent quality tamping.

#### CORRUGATED-CAMBRIDGE Ø520 mm LIFETIME WARRANTY

The alternation between Cambridge and Corrugated elements makes it highly versatile.

Suitable for work in clay land or spring tamping.

CORRUGATED Ø500 mm LIFETIME WARRANTY This type of wheel can make furrow in the soil, which limits soil slaking. Suitable for post-sowing tamping and spring rolling.