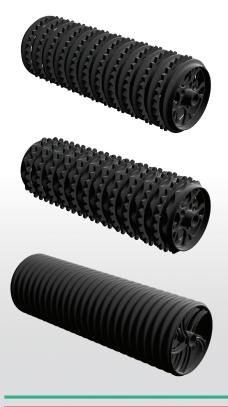

## CAST IRON ROLLERS

### CAMBRIDGE Ø520 mm LIFETIME WARRANTY

Its agressive shape can make effective soil crumbling during seedbed preparation. With a weight of more than 500 kg per meter, it offers excellent quality tamping.

#### CORRUGATED-CAMBRIDGE Ø520 mm LIFETIME WARRANTY

The alternation between Cambridge and Corrugated elements makes it highly versatile.

Suitable for work in clay land or spring tamping.

CORRUGATED Ø500 mm LIFETIME WARRANTY This type of wheel can make furrow in the soil, which limits soil slaking. Suitable for post-sowing tamping and spring rolling.