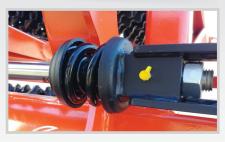

### ROLLER

CROSSING AXLE Ø70 mm

Ensuring optimum sturdiness and rolling quality.

Roller mounted on self-aligning triple sealed bearing Ø45 mm.

The type of cast iron chosen for the roller doesn't impact its assembly process.