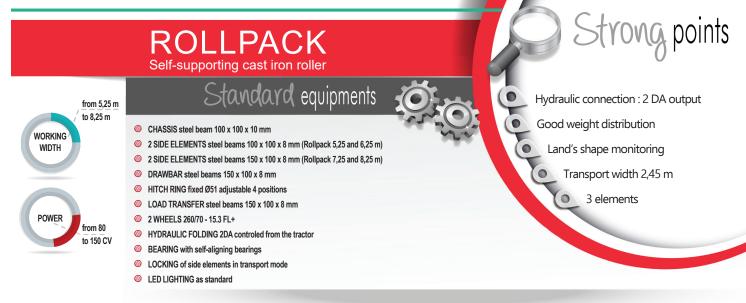

# **ROLLPACK** Self-supporting cast iron roller

www.razol.fr

The heavy self-supporting roller ROLLPACK has been designed for tamping, crumbling and soil levelling. It is especially made to improve soil-seed contact after sowing or soil-root after a frost, to avoid evaporation and erosion, to crumble soil after plowing or between two seedbed preparations.

Safe. The lifters stay in place in the cradle thanks to an anchor.

-- TRANSPORT MODE

| ROLLPACK                     |               |              |              |               |               |
|------------------------------|---------------|--------------|--------------|---------------|---------------|
|                              | Working width | 5,25 m       | 6,25 m       | 7,25 m        | 8,25 m        |
|                              | Power         | 80 to 100 cv | 90 to 110 cv | 100 to 130 cv | 120 to 150 cv |
| Roller                       |               |              |              |               |               |
| CAMBRIDGE Ø520 mm            | Weight        | 2 650 kg     | 3 050 kg     | 3 500 kg      | 3 800 kg      |
| CORRUGATED-CAMBRIDGE Ø520 mm | Weight        | 2 500 kg     | 2 900 kg     | 3 300 kg      | 3 600 kg      |
| CROSSKILL Ø550 mm            | Weight        | 2 650 kg     | 3 000 kg     | 3 500 kg      | 3 800 kg      |
| CORRUGATED Ø500 mm           | Weight        | 2 550 kg     | 2 850 kg     | 3 300 kg      | 3 650 kg      |

#### Options and accessories :

- Stone bins
- Hectare counter
- Wheels 300/80 15,3 FL+
- Wheels 13.0/55 R 16 14 ply
- Raised ring Ø41 (for exportation only)
- Retractable hydraulic lift
- Wheels chocks