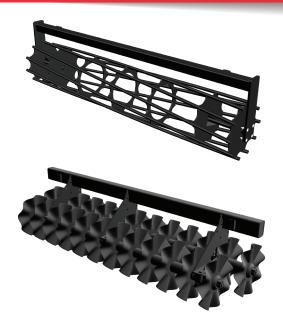

# **ROLLERS**

Ø550 mm, 10 tubes Flanged ball bearing Ø50 mm

- Dry and hilly lands
- Clays and sands
- Good tamping
- Weight: 130 kg/m

 $\emptyset$ 510x5 mm, 2 rows of cores 8 corrugations, pitch of 117 mm Square bearing 40 mm

- Stony and dry lands
- All conditions
- Perfect mulch
- Weight: 180 kg/m

#### Square bearing 40 mm

- · Cast iron lids and bearing housings
- Steel sheath
- Tapered roller bearings