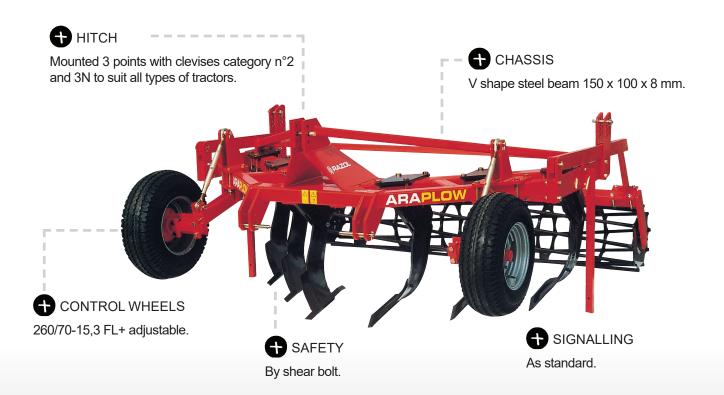

It has numerous assets such as improvement of drain and plant rooting, keeping organic matter on the surface without bringing clods, low power consumption and versatility.

Strong points

V shape chassis

Standard control wheels

The curved tine works by lifting and vibrating the ground

Clearance under frame 900 mm

| ARALOW ACV           | 6 tines       | 8 tines       | 8 tines       | 10 tines      |
|----------------------|---------------|---------------|---------------|---------------|
| Working width        | 2,60 m        | 3,15 m        | 3,45 m        | 3,90 m        |
| Transport width      | 2,80 m        | 3,30 m        | 4,20 m        | 4,20 m        |
| Power                | 100 to 130 cv | 120 to 150 cv | 120 to 150 cv | 140 to 180 cv |
| Number of extensions |               | 2 x 0,25 m    | 2 x 0,70 m    | 2 x 0,70 m    |
| Space between tines  | 430 mm        | 380 mm        | 430 mm        | 380 mm        |
| Weight               | 1 230 kg      | 1 490 kg      | 1 620 kg      | 1 810 kg      |