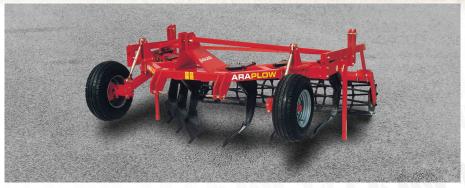

# ARAPLOW ACV

Supported decompactor

Société Nouvelle

# ARAPLOW ACV

Supported decompactor

The supported decompactor ARAPLOW ACV has been especially designed for settlements and soles destruction by cracking the ground.

The ARAPLOW ACV works by lifting the ground without changing its structure. The tine's shape creates vibrations which ensure homogeneous work over the entire width, even during wet conditions

It has numerous assets such as improvement of drain and plant rooting, keeping organic matter on the surface without bringing clods, low power consumption and versatility.

Strong points

V shape chassis

Standard control wheels