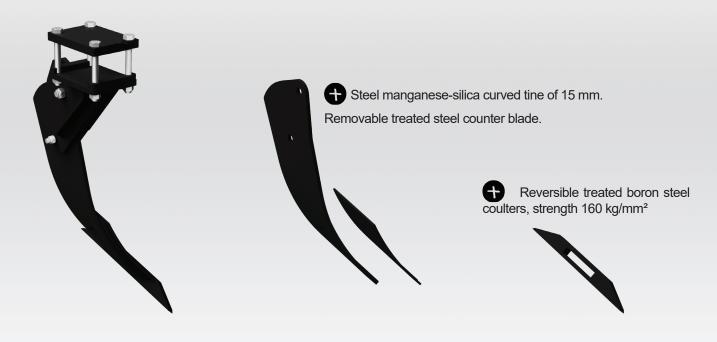

# **TINES**

The curved Michel tine removes plow sole, avoids drain and deep earth drop while following the shape of the ground.